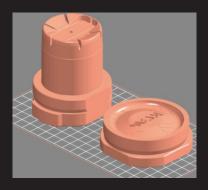

#### Prepare

Compass build preparation software allows users of the Flux Series 3D printers to easily position and arrange multiple parts to take full advantage of the printer's build platform. CKM and Fluxprint settings are also established at this step.