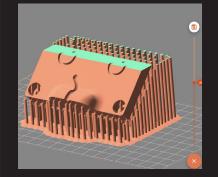

### Slice

The Compass proprietary slicing engine gives users the ability to quickly and easily view individual slices of every part in your build.