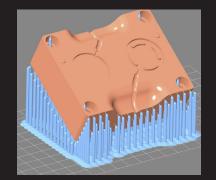

#### Support

Compass allows users to support an entire tray of parts in a single build in minutes. The support profiles are fully customizable and can be saved and shared for later use. Why use thirdparty software?